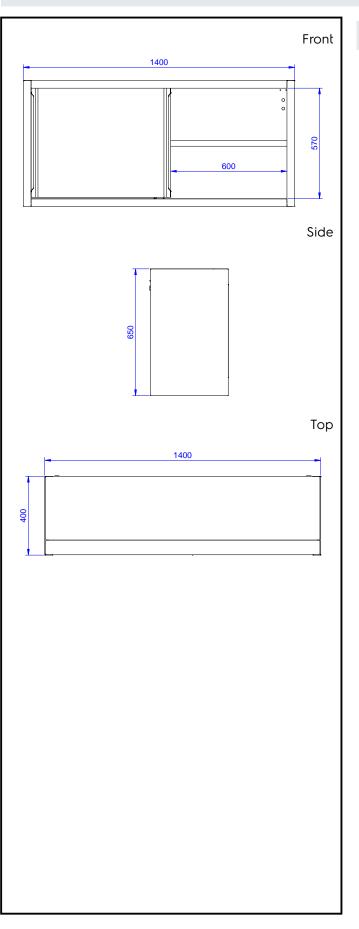

### Key Information:

| N° of doors:                |  |
|-----------------------------|--|
| 132832 (PS1400LCN)          |  |
| External dimensions, Width: |  |
| External dimensions, Depth: |  |

2 1400 mm 400 mm External dimensions, Height: 650 mm