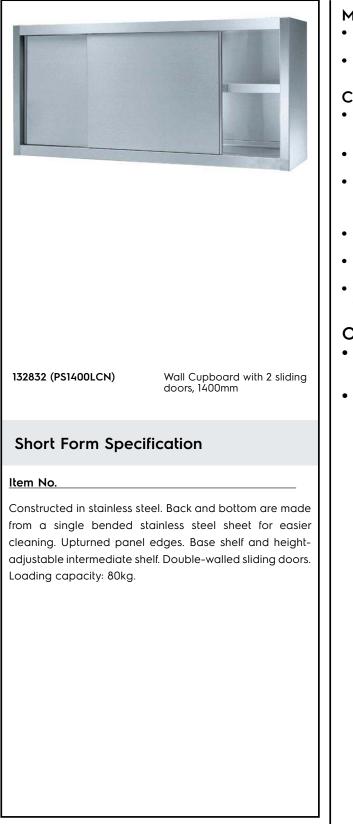

### Key Information:

| N° of doors:                |  |
|-----------------------------|--|
| 132832 (PS1400LCN)          |  |
| External dimensions, Width: |  |
| External dimensions, Depth: |  |

2 1400 mm 400 mm External dimensions, Height: 650 mm